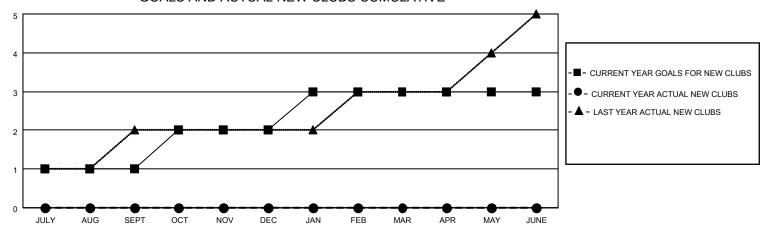

### GOALS AND ACTUAL NEW CLUBS CUMULATIVE

## District 4 C4

| Clubs                 |               |           |               | Members               |                        |                         |                                                    |
|-----------------------|---------------|-----------|---------------|-----------------------|------------------------|-------------------------|----------------------------------------------------|
| RESULTS FOR 2022-2023 |               |           |               | RESULTS FOR 2022-2023 |                        |                         |                                                    |
| QUARTER               | NEW CLUB GOAL | NEW CLUBS | DROPPED CLUBS | QUARTER MEME          | BER GROWTH NET<br>GOAL | MEMBER GROWTH<br>ACTUAL | DROPPED<br>MEMBERS ACTUAL<br>(including transfers) |
| JULY/AUG/SEPT         | 1             | 0         | 0             | JULY/AUG/SEPT         | 30                     | 92                      | 44                                                 |
| OCT/NOV/DEC           | 1             | 0         | 0             | OCT/NOV/DEC           | 85                     | 0                       | 0                                                  |
| JAN/FEB/MAR           | 1             | 0         | 0             | JAN/FEB/MAR           | 85                     | 0                       | 0                                                  |
| APR/MAY/JUNE          | 0             | 0         | 0             | APR/MAY/JUNE          | 30                     | 0                       | 0                                                  |