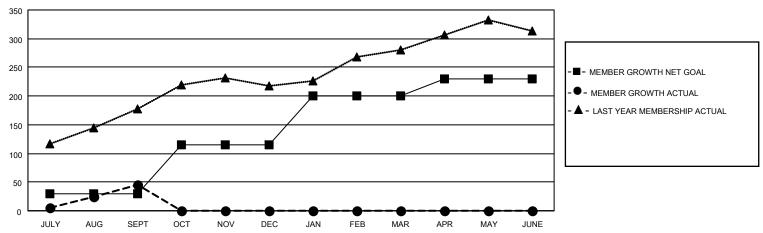

### GOALS AND ACTUAL MEMBERS CUMULATIVE

| DROPPED CLUBS: 0 |    | 28 CLUBS OF 59 ADDED 1 OR<br>MORE NEW MEMBERS | GENDER DISTRIBUTION                 |              |  |
|------------------|----|-----------------------------------------------|-------------------------------------|--------------|--|
|                  |    | WORE NEW MEMBERS                              | MALE                                | 972 (50.89%) |  |
|                  |    |                                               | FEMALE                              | 938 (49.11%) |  |
| DROPPED MEMBERS  |    |                                               | NON BINARY                          | 0 (0.00%)    |  |
| <u> </u>         |    |                                               | PREFER NOT TO ANSWER 0 (0.00%)      |              |  |
| DECEASED         | 3  |                                               |                                     |              |  |
| CLUB CANCELLED   | 0  | CLICK HERE FOR CUMULATIVE                     | TOTAL FAMILY UNIT MEMBERS           | 293          |  |
| OTHER            | 41 | MEMBERSHIP DATA                               |                                     |              |  |
| TOTAL 44         |    |                                               | FAMILY MEMBERS PAYING HALF DUES 158 |              |  |
|                  |    |                                               |                                     |              |  |

## District 4 C4

| Clubs                 |               |           |               | Members               |                        |                         |                                                    |
|-----------------------|---------------|-----------|---------------|-----------------------|------------------------|-------------------------|----------------------------------------------------|
| RESULTS FOR 2022-2023 |               |           |               | RESULTS FOR 2022-2023 |                        |                         |                                                    |
| QUARTER               | NEW CLUB GOAL | NEW CLUBS | DROPPED CLUBS | QUARTER MEME          | BER GROWTH NET<br>GOAL | MEMBER GROWTH<br>ACTUAL | DROPPED<br>MEMBERS ACTUAL<br>(including transfers) |
| JULY/AUG/SEPT         | 1             | 0         | 0             | JULY/AUG/SEPT         | 30                     | 92                      | 44                                                 |
| OCT/NOV/DEC           | 1             | 0         | 0             | OCT/NOV/DEC           | 85                     | 0                       | 0                                                  |
| JAN/FEB/MAR           | 1             | 0         | 0             | JAN/FEB/MAR           | 85                     | 0                       | 0                                                  |
| APR/MAY/JUNE          | 0             | 0         | 0             | APR/MAY/JUNE          | 30                     | 0                       | 0                                                  |